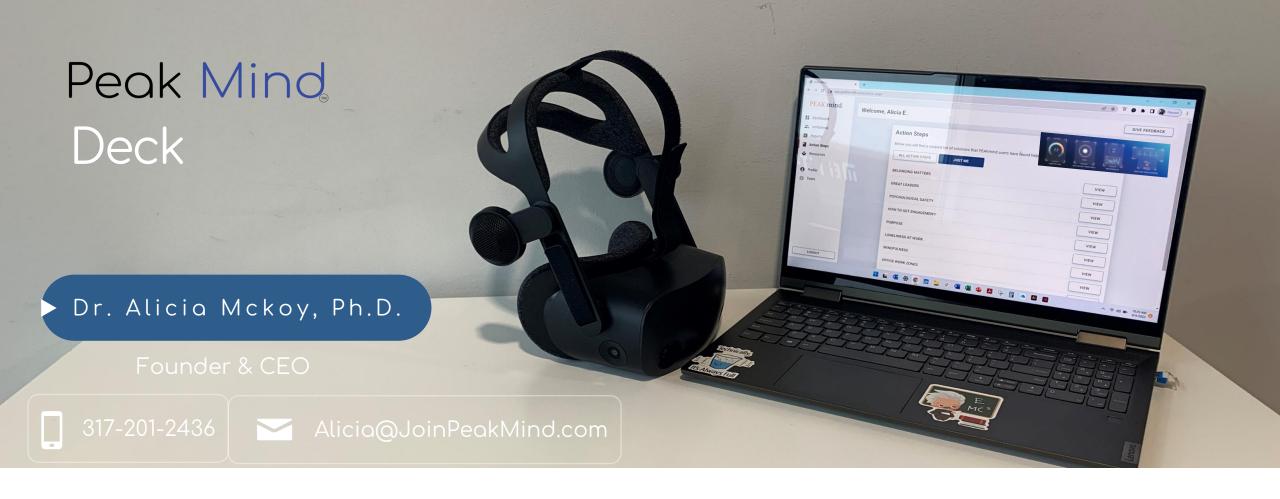

Peak Mind is an artificial emotional intelligence (AEI) SaaS software with a hardware component that helps users identify their stress triggers so that companies can recognize the best solutions from a pool of options that will empower their employees to thrive!