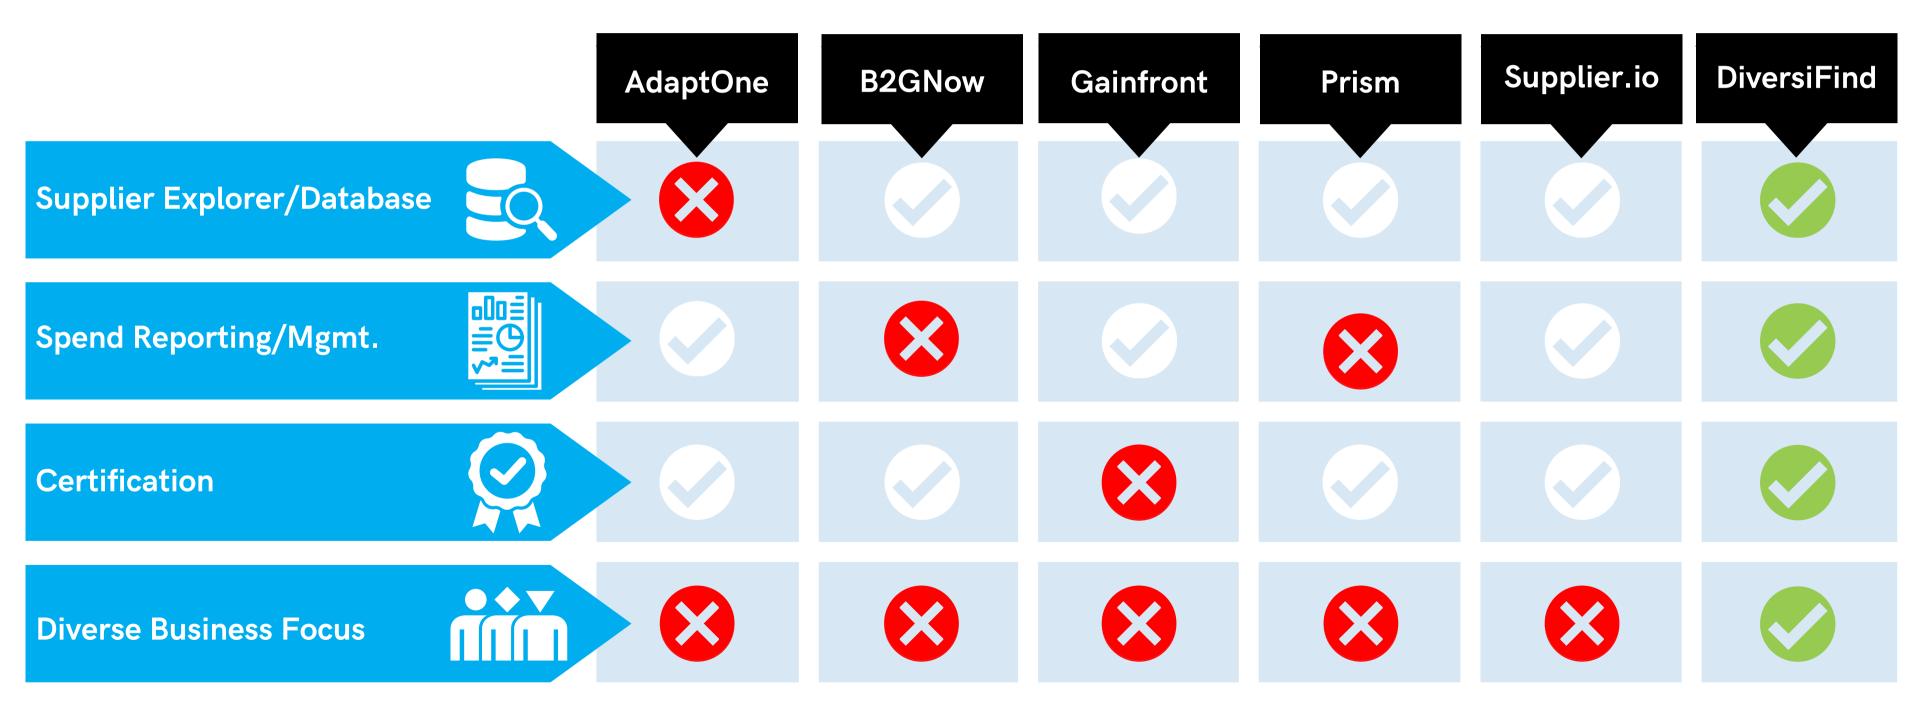

| RFP # GS-23-002         | Security Service: Ivy Tech Downtown Campus Buildings, Automotive Training<br>Center, and Fairbanks Center | Services     | 8/14/2023 12:00PM EST | <u>Select</u> |
|                                                     | Indianapolis Airport Authority                   | I-20-042B               | Interim Roof Repairs, Phase II (2nd Re-bid)                                                               | Construction | 8/15/2023 11:00AM EST | <u>Select</u> |
|                                                     | State of Indiana FSSA Mental Health & Addiction  | <sup>1</sup> 0000076106 | CCBHC Market Research                                                                                     | Services     | 8/15/2023 3:00PM EST  | <u>Select</u> |

## COMPETITION



## MARKET SIZE



## Total Addressable Market (TAM)

Our market includes all majority-owned businesses with at least one employee and the number of diverse suppliers identified with the U.S. Census data equal to \$37,713,600,000.

### Service Addressable Market (SAM)

83% of companies in the U.S. have DEI initiatives, making them more likely to buy our services and narrowing our SAM to \$31,302,288,000.

## Serviceable Obtainable Market (SOM)

Initial focus is on utility and construction companies, due to these industries' requirements and goals for supplier diversity, which comprise of 9.6% of the economy and equal to \$3,005,019,648.

## REVENUE MODELS

## **Diverse Suppliers**

### Freemium & Subscription

Basic version of platform; free; intended for small, diverse businesses. Enhanc