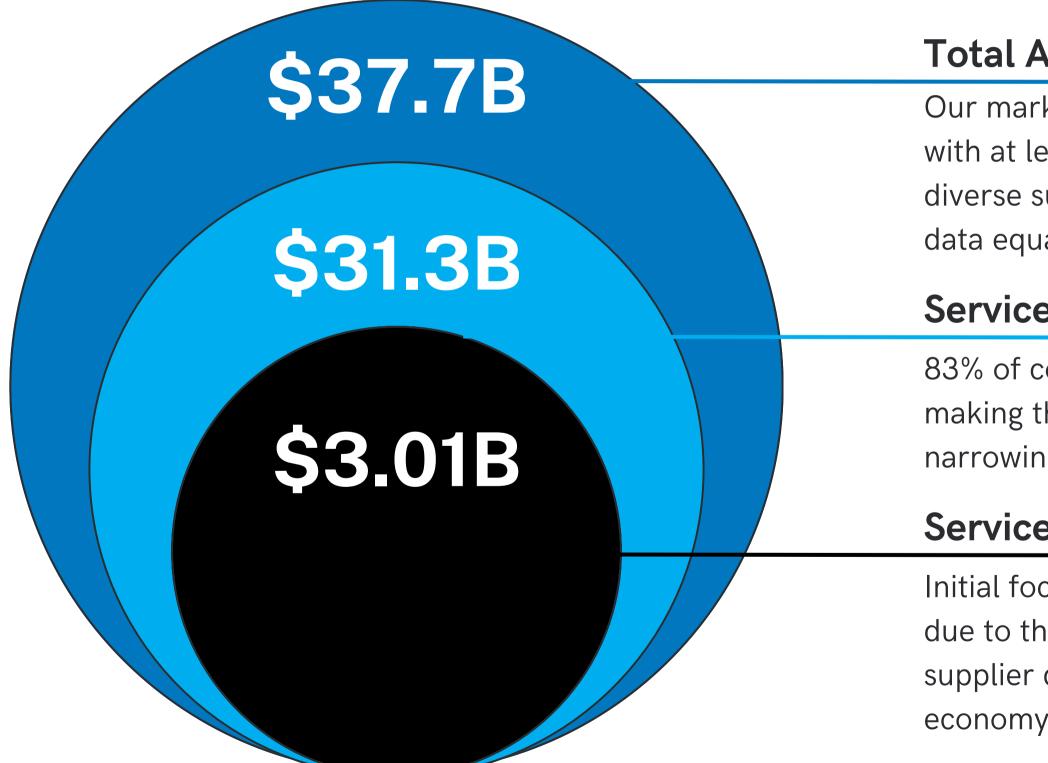

| Security Service: Ivy Tech Downtown Campus Buildings, Automotive Training<br>Center, and Fairbanks Center | Services     | 8/14/2023 12:00PM EST | <u>Select</u> |
|                                                     | Indianapolis Airport Authority                   | I-20-042B               | Interim Roof Repairs, Phase II (2nd Re-bid)                                                               | Construction | 8/15/2023 11:00AM EST | <u>Select</u> |
|                                                     | State of Indiana FSSA Mental Health & Addiction  | <sup>1</sup> 0000076106 | CCBHC Market Research                                                                                     | Services     | 8/15/2023 3:00PM EST  | <u>Select</u> |

## COMPETITION



## MARKET SIZE



## Total Addressable Market (TAM)

Our market includes all majority-owned businesses with at least one employee and the number of diverse suppliers identified with the U.S. Census data equal to \$37,713,600,000.

### Service Addressable Market (SAM)

83% of companies in the U.S. have DEI initiatives, making them more likely to buy our services and narrowing our SAM to \$31,302,288,000.

## Serviceable Obtainable Market (SOM)

Initial focus is on utility and construction companies, due to these industries' requirements and goals for supplier diversity, which comprise of 9.6% of the economy and equal to \$3,005,019,648.

## REVENUE MODELS

## **Diverse Suppliers**

### Freemium & Subscription

Basic version of platform; free; intended for small, diverse businesses. Enhanced versions of the